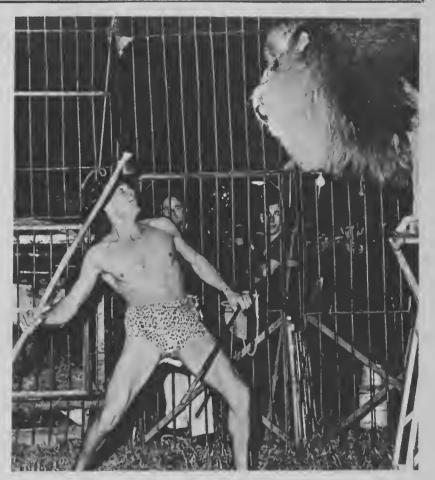

# TARZAN Of The Circus

Where there are wild animals you can be sure that Tarzan Of The Circus is not far away. They know his every touch, his every command and they seem to enjoy his persuasive presence in the ring as he prods them on their way.